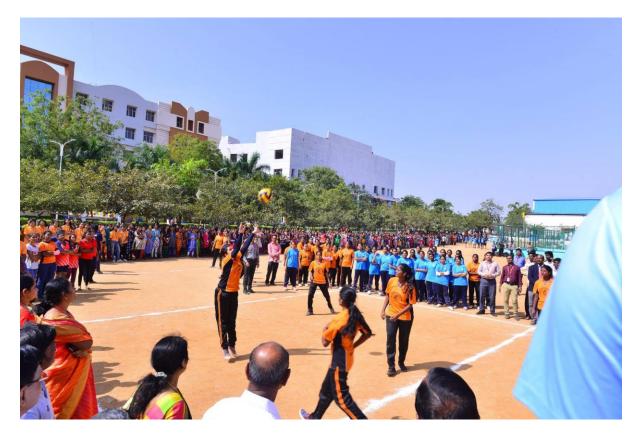

## **State Level Sports Meet**

## **COLLEGES PARTICIPATED IN TECH TROPHY-2K20**

| SNO | NAME OF THE COLLEGE                                          | LOCATION  |
|-----|--------------------------------------------------------------|-----------|
| 1   | Malla Reddy Engineering College for Women                    | Hyderabad |
| 2   | Malla Reddy College of Engineering &<br>Technology           | Hyderabad |
| 3   | Malla Reddy Engineering College                              | Hyderabad |
| 4   | Malla Reddy University                                       | Hyderabad |
| 5   | BVRIT Hyderabad College of Engineering for<br>Women          | Hyderabad |
| 6   | BVRIT, Narsapur                                              | Hyderabad |
| 7   | Sri Devi Women's Engineering College                         | Hyderabad |
| 8   | CMR Engineering College                                      | Hyderabad |
| 9   | VNR Vingnana Jyothi Institute of Engineering<br>& Technology | Hyderabad |