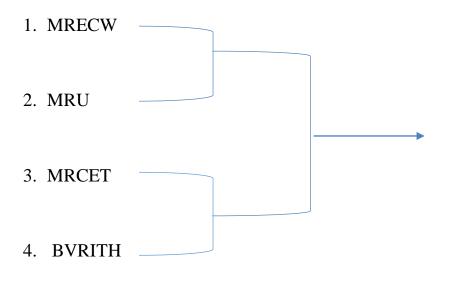

## **COLLEGES PARTICIPATED IN TECH TROPHY-2K20**

| SNO | NAME OF THE COLLEGE                                          | LOCATION  |
|-----|--------------------------------------------------------------|-----------|
| 1   | Malla Reddy Engineering College for Women                    | Hyderabad |
| 2   | Malla Reddy College of Engineering &<br>Technology           | Hyderabad |
| 3   | Malla Reddy Engineering College                              | Hyderabad |
| 4   | Malla Reddy University                                       | Hyderabad |
| 5   | BVRIT Hyderabad College of Engineering for<br>Women          | Hyderabad |
| 6   | BVRIT, Narsapur                                              | Hyderabad |
| 7   | Sri Devi Women's Engineering College                         | Hyderabad |
| 8   | CMR Engineering College                                      | Hyderabad |
| 9   | VNR Vingnana Jyothi Institute of Engineering<br>& Technology | Hyderabad |