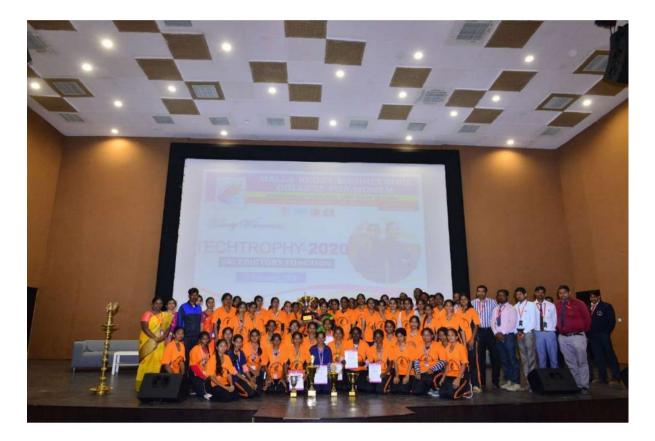

## **TECHTROPHY-2K20**

## **State Level Sports Meet**

## **COLLEGES PARTICIPATED IN TECH TROPHY-2K20**

| SNO | NAME OF THE COLLEGE                                          | LOCATION  |
|-----|--------------------------------------------------------------|-----------|
| 1   | Malla Reddy Engineering College for Women                    | Hyderabad |
| 2   | Malla Reddy College of Engineering &<br>Technology           | Hyderabad |
| 3   | Malla Reddy Engineering College                              | Hyderabad |
| 4   | Malla Reddy University                                       | Hyderabad |
| 5   | BVRIT Hyderabad College of Engineering for<br>Women          | Hyderabad |
| 6   | BVRIT, Narsapur                                              | Hyderabad |
| 7   | Sri Devi Women's Engineering College                         | Hyderabad |
| 8   | CMR Engineering College                                      | Hyderabad |
| 9   | VNR Vingnana Jyothi Institute of Engineering<br>& Technology | Hyderabad |