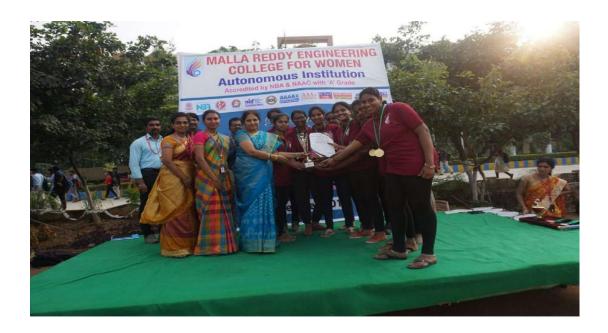

#### WINNERS& RUNNERS

#### **VOLLEY BALL**

#### WINNERS: EEE

| NAME OF THE STUDENT | BRANCH |
|---------------------|--------|
| S .NAVYA            | EEE    |
| M.MEGHANAREDDY      | EEE    |
| G.PREETHI           | EEE    |
| AKSHAYA .M          | EEE    |
| V.SREELEKA          | EEE    |
| G.RAJANI            | EEE    |
| M.NIHARIKA          | EEE    |